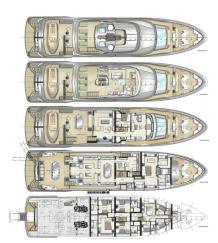

## FOSSATI DESIGN BUREAU

VIA CHIERI, 79 10025 PINO TORINESE TORINO, ITALY

Umberto Fossati

T +39 333 632 9520

E info@fossatidesignbureau.com www.fossatidesignbureau.com

Umberto Fossati and his skilled team at the Fossati Design Bureau are involved in several different interior projects, including the 40m explorer (CBN 45) concept, under construction in Viareggio, that will have a CBI Navi brand (GP Yachts Group). The project, including the layout, has been developed directly for the owner, who has requested an "elegant family motoryacht".

## **CBN 45**

| Hull              | Steel                 |
|-------------------|-----------------------|
| Superstructure    | Light alloy           |
| LOA               | 39.7m                 |
| BOA               | 8.6m                  |
| Fuel capacity     | 75,000                |
| Gross tonnage     | 430gt                 |
| Interior design   | Fossati Design Bureau |
| Exterior design   | Hydro Tec             |
| Naval engineering | Hydro Tec             |
| Shipyard          | CBI Navi - GP Yachts  |
|                   |                       |