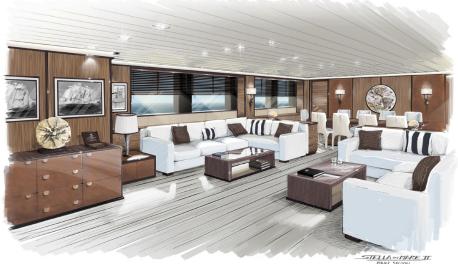

as indicated by the hand-sketched main saloon shown below. The upper lounge becomes a confidential family area playing with colours and striped fabrics based on the same design as the six bedrooms that are characterised by different fabrics and leathers.

Sailing around the world is one of the client's passions which FdB developed into two pieces of art that will complete the interior project. Two unique elements hand-crafted by Peter Bellerby & Co. – a sailing wallchart in the main saloon and a globe in the upper lounge, customised according to FdB's request ,– give a traditional touch to an elegant and contemporary design.