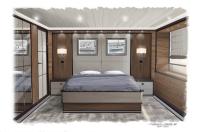

A range of different materials (such as walnut and wenge wood, custom brown leather, brush bronze and black inlays) beautifully match each other and convey a timeless design, creating a comfortable but formal feel

as indicated by the hand-sketched main saloon shown below. The upper lounge becomes a confidential family area playing with colours and striped fabrics based on the same design as the six bedrooms that are characterised by different fabrics and leathers.