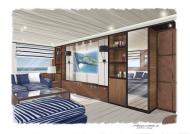

A range of different materials (such as walnut and wenge wood, custom brown leather, brush bronze and black inlays) beautifully match each other and convey a timeless design, creating a comfortable but formal feel

as indicated by the hand-sketched main saloon shown below. The upper lounge becomes a confidential family area playing with colours and striped fabrics based on the same design as the six bedrooms that are characterised by different fabrics and leathers.

Sailing around the world is one of the client's passions which FdB developed into two pieces of art that will complete the interior project. Two unique elements hand-crafted by Peter Bellerby & Co. – a sailing wallchart in the main saloon and a globe in the upper lounge, customised according to FdB's request ,– give a traditional touch to an elegant and contemporary design.