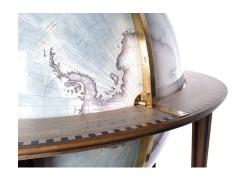

Sailing around the world is one of the client's passions which FdB developed into two pieces of art that will complete the interior project. Two unique elements hand-crafted by Peter Bellerby & Co. – a sailing wallchart in the main saloon and a globe in the upper lounge, customised according to FdB's request ,– give a traditional touch to an elegant and contemporary design.